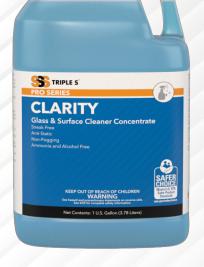

# **CLARITY** Glass & Surface Cleaner Concentrate

Economical, concentrated formula for use on glass, windows, commercial building windows, car windows, Lexan, Lucite, and Plexiglas surfaces, as well as computer and television screens.

#### Features

- Streak-Free
- Anti-Static
- Non-Fogging
- Ammonia and Alcohol-Free
- Safe on Computer Screens
- Safe on Anti-Glare Window Coverings
- Safe on Thermoplastics

#### Specs

Dilution: 4-6 oz. per gallon pH Level: 7.0-9.0 Color: Turquoise Fragrance: None Pack: 4/1 Gallon (#25133)

Safe for use one electronic devices. Always spray on paper towel or clean cloth first and then wipe Surface. Never spray directly on any electronic surface.